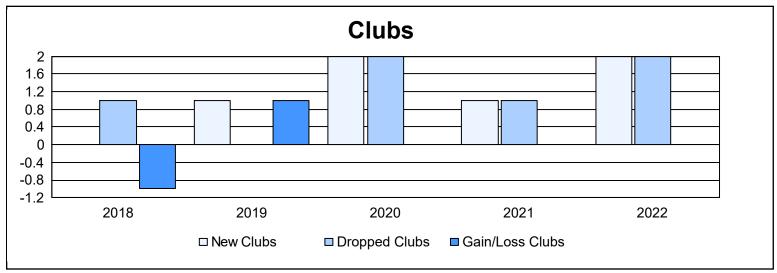

District 356 E As of June 2022 Cumulative

| Year      | New<br>Clubs | Dropped<br>Clubs | Gain/<br>Loss<br>Clubs | New<br>Members | Charter<br>Members | Reinstate<br>Members | Transfer<br>Members | Total<br>Member<br>Added | Total<br>Members<br>Dropped | Gain/<br>Loss<br>Members |
|-----------|--------------|------------------|------------------------|----------------|--------------------|----------------------|---------------------|--------------------------|-----------------------------|--------------------------|
| 2017-2018 | 0            | 1                | -1                     | 765            | 1                  | 17                   | 5                   | 788                      | 667                         | 121                      |
| 2018-2019 | 1            | 0                | 1                      | 624            | 36                 | 15                   | 1                   | 676                      | 708                         | -32                      |
| 2019-2020 | 2            | 2                | 0                      | 440            | 59                 | 18                   | 0                   | 517                      | 752                         | -235                     |
| 2020-2021 | 1            | 1                | 0                      | 445            | 26                 | 11                   | 0                   | 482                      | 583                         | -101                     |
| 2021-2022 | 2            | 2                | 0                      | 441            | 67                 | 23                   | 1                   | 532                      | 576                         | -44                      |
| Average   | 1            | 1                | 0                      | 543            | 38                 | 17                   | 1                   | 599                      | 657                         | -58                      |